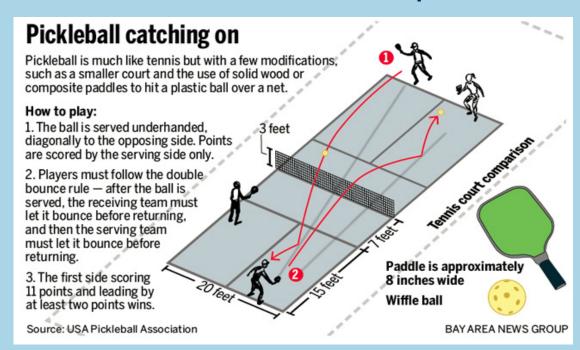

## **PICKLE BALL**

Pickle Ball is a great way to have fun and to stay active. No skills or equipment required. Don't know how to play- that's ok- its easy and you will be shown how.

Where: Prince of Wales Cultural & Recreation Centre

**Main Auditorium** 

Starting January 9th, 2017

Mondays 6:30-8:00 pm Wednesdays 10-11:30 am

Cost: \$5.00/time drop in fee



Casual and loose clothing with indoor running shoes is all you need! If you have your own paddle and ball, please feel free to bring it with you. However, paddles and balls will be provided.

The drop-in fee of \$5.00 can be paid to the staff person in the gymnasium. Exact change would be greatly appreciated.