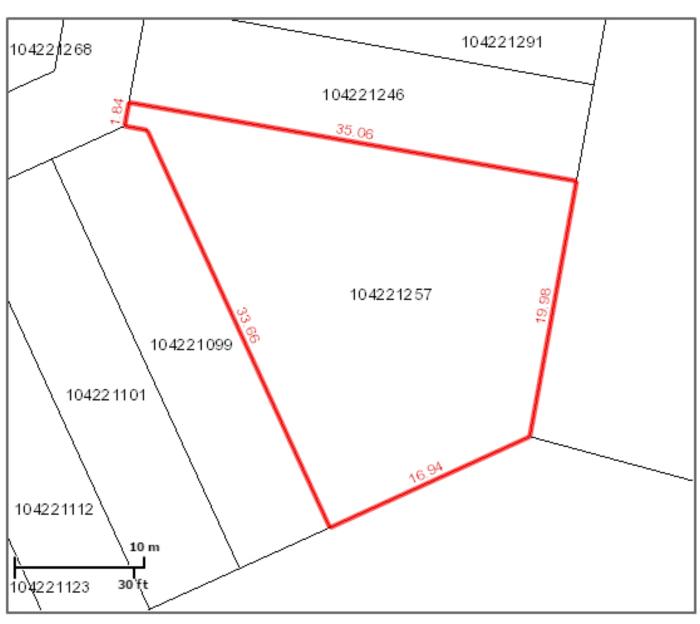

## Parcel (Generic) Parcel Number: 104221257

REQUEST DATE: Thu Dec 18 15:11:01 GMT-0600 2014

Scale: 1:564

Owner Name(s): TOWN OF ASSINIBOIA

Municipality: TOWN OF ASSINIBOIA Area: 0.065 hectares (0.16 acres)

Title Number(s): 101067320 Converted Title Number: 74MJ07338

Parcel Class: Parcel (Generic) Ownership Share: 1:1

Land Description: Lot 3-Blk/Par 49-Plan W2283 Ext 0

Source Quarter Section: SW-10-08-30-2

Commodity/Unit: Not Applicable