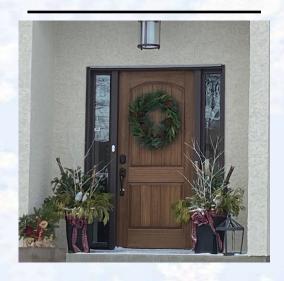

# Search and See how many of these decorations you can find around town!

| Christmas Star             | ☐ Jumping dolphins   |
|----------------------------|----------------------|
| ☐ Candy Canes              | ☐ Christmas mailbox  |
| Olaf                       | Nutcrackers          |
| ☐ Paw Patrol               | Giant Teddy Bear     |
| Stack of Christmas Gifts   | Traditional Nativity |
| ☐ Racoons pulling a sleigh | □ Santas Reindeer    |
| □Elmo & Cookie Monster     | Frosty the Snowman   |