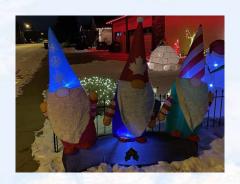

# Search and See how many of these decorations you can find around town!

| Christmas Star             | ☐ Jumping dolphins   |
|----------------------------|----------------------|
| ☐ Candy Canes              | ☐ Christmas mailbox  |
| Olaf                       | Nutcrackers          |
| ☐ Paw Patrol               | Giant Teddy Bear     |
| Stack of Christmas Gifts   | Traditional Nativity |
| ☐ Racoons pulling a sleigh | □ Santas Reindeer    |
| □Elmo & Cookie Monster     | Frosty the Snowman   |