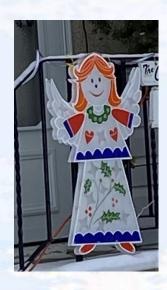

# Search and See how many of these decorations you can find around town!

| Christmas Star             | ☐ Jumping dolphins   |
|----------------------------|----------------------|
| ☐ Candy Canes              | ☐ Christmas mailbox  |
| Olaf                       | Nutcrackers          |
| ☐ Paw Patrol               | Giant Teddy Bear     |
| Stack of Christmas Gifts   | Traditional Nativity |
| ☐ Racoons pulling a sleigh | □ Santas Reindeer    |
| □Elmo & Cookie Monster     | Frosty the Snowman   |