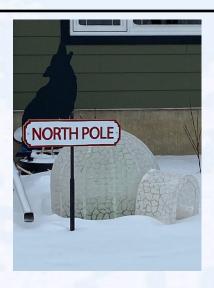

# Search and See how many of these decorations you can find around town!

| Christmas Star             | ☐ Jumping dolphins   |
|----------------------------|----------------------|
| ☐ Candy Canes              | ☐ Christmas mailbox  |
| Olaf                       | Nutcrackers          |
| ☐ Paw Patrol               | Giant Teddy Bear     |
| Stack of Christmas Gifts   | Traditional Nativity |
| ☐ Racoons pulling a sleigh | □ Santas Reindeer    |
| □Elmo & Cookie Monster     | Frosty the Snowman   |