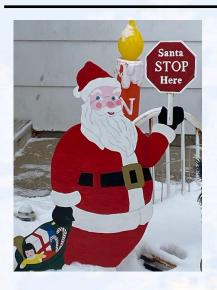

# Search and See how many of these decorations you can find around town!

| Christmas Star             | ☐ Jumping dolphins   |
|----------------------------|----------------------|
| ☐ Candy Canes              | ☐ Christmas mailbox  |
| Olaf                       | Nutcrackers          |
| ☐ Paw Patrol               | Giant Teddy Bear     |
| Stack of Christmas Gifts   | Traditional Nativity |
| ☐ Racoons pulling a sleigh | □ Santas Reindeer    |
| □Elmo & Cookie Monster     | Frosty the Snowman   |