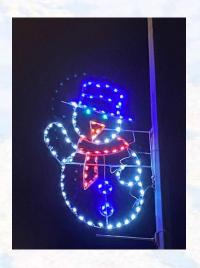

# Search and See how many of these decorations you can find around town!

| Christmas Star             | ☐ Jumping dolphins   |
|----------------------------|----------------------|
| ☐ Candy Canes              | ☐ Christmas mailbox  |
| Olaf                       | Nutcrackers          |
| ☐ Paw Patrol               | Giant Teddy Bear     |
| Stack of Christmas Gifts   | Traditional Nativity |
| ☐ Racoons pulling a sleigh | □ Santas Reindeer    |
| □Elmo & Cookie Monster     | Frosty the Snowman   |