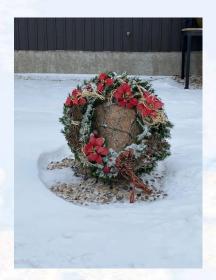

# Search and See how many of these decorations you can find around town!

| Christmas Star             | ☐ Jumping dolphins   |
|----------------------------|----------------------|
| ☐ Candy Canes              | ☐ Christmas mailbox  |
| Olaf                       | Nutcrackers          |
| ☐ Paw Patrol               | Giant Teddy Bear     |
| Stack of Christmas Gifts   | Traditional Nativity |
| ☐ Racoons pulling a sleigh | □ Santas Reindeer    |
| □Elmo & Cookie Monster     | Frosty the Snowman   |