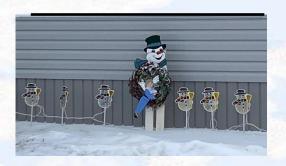

# Search and See how many of these decorations you can find around town!

| Christmas Star             | ☐ Jumping dolphins   |
|----------------------------|----------------------|
| ☐ Candy Canes              | ☐ Christmas mailbox  |
| Olaf                       | Nutcrackers          |
| ☐ Paw Patrol               | Giant Teddy Bear     |
| Stack of Christmas Gifts   | Traditional Nativity |
| ☐ Racoons pulling a sleigh | □ Santas Reindeer    |
| □Elmo & Cookie Monster     | Frosty the Snowman   |