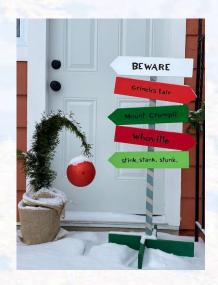

# Search and See how many of these decorations you can find around town!

| Christmas Star             | ☐ Jumping dolphins   |
|----------------------------|----------------------|
| ☐ Candy Canes              | ☐ Christmas mailbox  |
| Olaf                       | Nutcrackers          |
| ☐ Paw Patrol               | Giant Teddy Bear     |
| Stack of Christmas Gifts   | Traditional Nativity |
| ☐ Racoons pulling a sleigh | □ Santas Reindeer    |
| □Elmo & Cookie Monster     | Frosty the Snowman   |