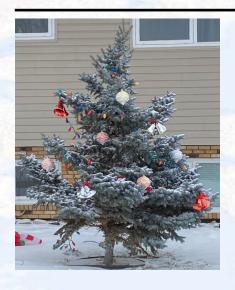

# Search and See how many of these decorations you can find around town!

| Christmas Star             | ☐ Jumping dolphins   |
|----------------------------|----------------------|
| ☐ Candy Canes              | ☐ Christmas mailbox  |
| Olaf                       | Nutcrackers          |
| ☐ Paw Patrol               | Giant Teddy Bear     |
| Stack of Christmas Gifts   | Traditional Nativity |
| ☐ Racoons pulling a sleigh | □ Santas Reindeer    |
| □Elmo & Cookie Monster     | Frosty the Snowman   |